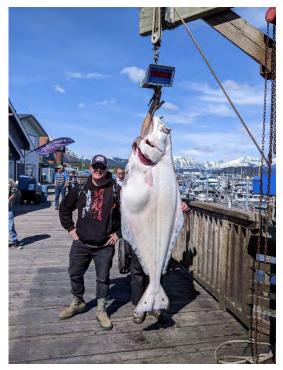

## **Combat Fishing Tournament**

Registration Now Open! Tournament Date- May 21, 2025- Seward, AK

**Eligibility:** Active Duty, E1-E5 All Branches, Statewide First time Tournament Participant

Registration Tips:

- Platform works best when using a personal device, with a personal email account
- Have valid fishing license and participation form completed and in a digital format before registering- you will be asked to upload the documents during registration
- Review the participant handbook for transportation, gear and itinerary details prior to registration.
- See ASYMCA website for more details