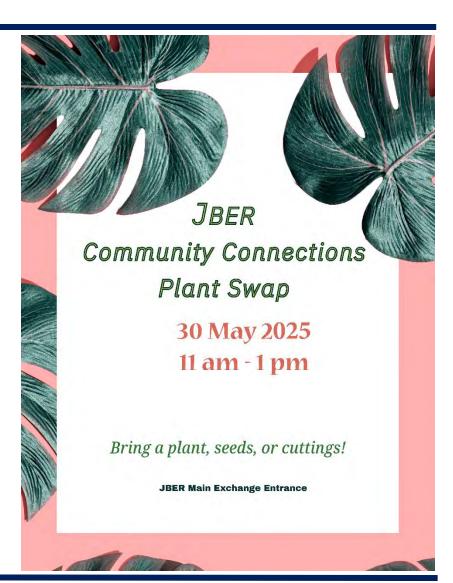

# **Plant Swap**

Integrated Resilience Office (IRO) Plant Swap

Who: JBER - all are welcome

What: Plant Swap

When: 30 May from 1100-1300

Where: JBER Main Exchange Entrance

Contact the IRO with questions: Email: <u>673ABW.CVB.Prevention@us.af.mil</u> Phone: (907) 552-7881